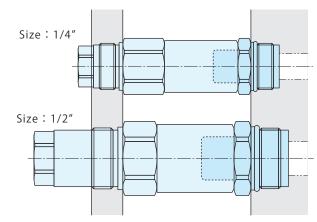

#### • An appropriate one according to volumetric flow can be found from a variety of size. (model JL)

Wide range of body size.

- 1/4"
- 3/8″
- 1/2"
- 3/4"
- 1″

#### • Combination with varied sizes possible.

Combination of size difference and ability to fit in small spaces is possible.