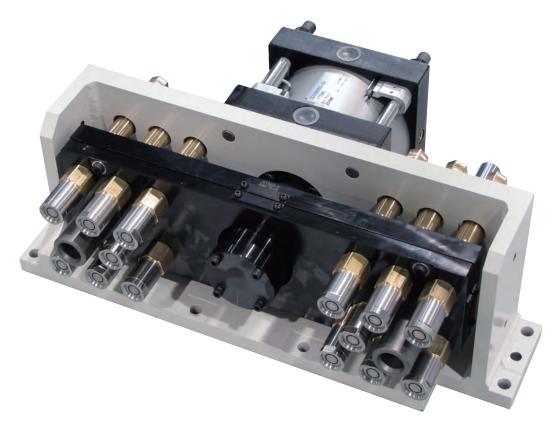

# Auto coupler unit

Automation of connection pipe for controlling the die temperature is now available.

Die changeover of the IMM is completely automated with the combination of auto clamp system. Changeover time is minimized.

## Auto coupler unit

The most appropriate auto coupler unit is designed and manufactured according to customer's molding machine and the specification of fixture. • Horizontal injection mold machine : Vertical loading SUCCESS WAHLTEC GmbH Ravensburger Str. 14 88361 Altshausen Mold T: +49 (7584) 9238883 F: +49 (7584) 9238887 Auto coupler unit www.wahltec.de (Mold side) Guide block (Tie-bar / Protect clamp) Auto clamp Mold THUR ON Auto coupler unit (Machine side) Before loading After loading Complete clamp / Coupler connection Unclamp / Coupler separately