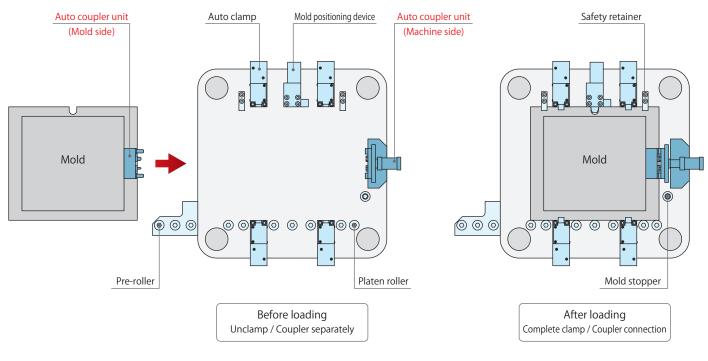

## Auto coupler unit

The most appropriate auto coupler unit is designed and manufactured according to customer's molding machine and the specification of fixture. • Horizontal injection mold machine : Vertical loading SUCCESS WAHLTEC GmbH Ravensburger Str. 14 88361 Altshausen Mold T: +49 (7584) 9238883 F: +49 (7584) 9238887 Auto coupler unit www.wahltec.de (Mold side) Guide block (Tie-bar / Protect clamp) Auto clamp Mold THUR ON Auto coupler unit (Machine side) Before loading After loading Complete clamp / Coupler connection Unclamp / Coupler separately

### • Horizontal injection mold machine : Horizontal loading